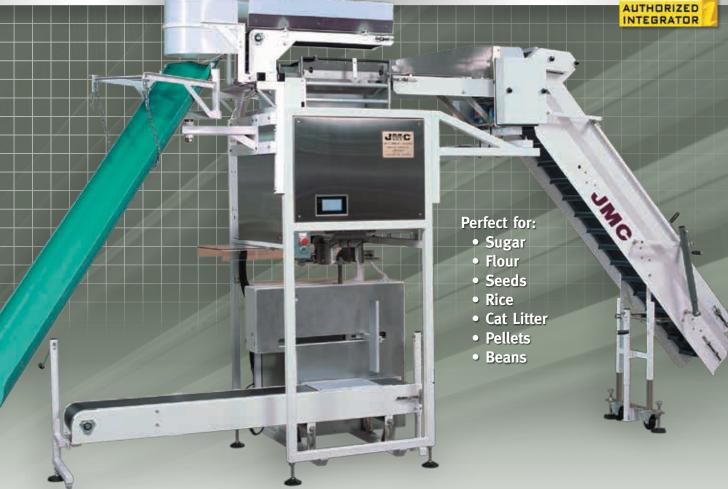

## Adjustable Master Baler

Dimensions are approximate and for reference purposes only. Consult factory for full engineering details.

The **JMC Adjustable Master Baler** is fully automatic and capable of master baling a wide variety of pre-packaged products. The baler counts and collects pre-packaged product and discharges it into either a Poly or Paper Master Bag, depending on the model chosen. The bag is then automatically placed in a closing station in an upright position for sealing. Our built-in decelerator cushions the product through this process. It can be adjusted to accommodate various sizes of product bags and is compatible with most types of baggers and closing devices. The baler also has a number of optional features, including a bypass system to divert product into cartons or totes.

## FEATURES

OMRON P.L.C. Touchscreen Adjustable magazine Bag sense "no bag, no dump" Product decelerator Infeed mechanism/reciprocator Bale pusher with bag transport gripper Takeaway conveyor Fully approved electrical control panel with interlock Stainless steel panels and product contact surfaces Epoxy powder baked finish Levelling feet Swingaway control panel Up to 10 master bags per minute – consult factory Two year limited warranty