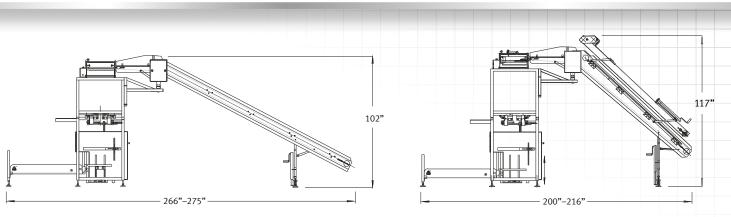

## Adjustable Master Baler

Dimensions are approximate and for reference purposes only. Consult factory for full engineering details.

The **JMC Adjustable Master Baler** is fully automatic and capable of master baling a wide variety of pre-packaged products. The baler counts and collects pre-packaged product and discharges it into either a Poly or Paper Master Bag, depending on the model chosen. The bag is then automatically placed in a closing station in an upright position for sealing. Our built-in decelerator cushions the product through this process. It can be adjusted to accommodate various sizes of product bags and is compatible with most types of baggers and closing devices. The baler also has a number of optional features, including a bypass system to divert product into cartons or totes.